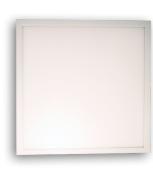

#### Square & Rectangular **LED Lights**

Solar Light Whiz also provides a range of square & rectangular lights which are ideal for feature lighting, or illuminating hallways and the likes!

| Model          | Watts | Size           | Lumens |
|----------------|-------|----------------|--------|
| SLW2-295-295N  | 24W   | 295mm × 295mm  | 2300   |
| SLW2-295-595N  | 36W   | 295mm × 595mm  | 3400   |
| SLW2-595-595N  | 40W   | 595mm × 595mm  | 3800   |
| SLW2-295-1195N | 40W   | 295mm × 1195mm | 3800   |
| SLW2-595-1195N | 72W   | 595mm × 1195mm | 6800   |