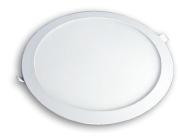

#### **Round LED Lights**

Solar Light Whiz provides a wide range of circular LED downlights, ideal for bathrooms and stairwells or wherever you need bright, focussed light!

| Model     | Watts | Size  | Lumens |
|-----------|-------|-------|--------|
| SLW1-120N | 8W    | 120mm | 750    |
| SLW1-150N | 12W   | 150mm | 1100   |
| SLW1-170N | 15W   | 170mm | 1400   |
| SLW1-225N | 18W   | 225mm | 1700   |
| SLW1-300N | 24W   | 300mm | 2300   |
|           |       |       |        |