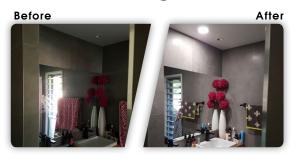

#### How do the lights look?

#### **Ceiling Mounted Lights**

Our lights clip to your ceiling, and only require a small cut-out so that their frame may fit!