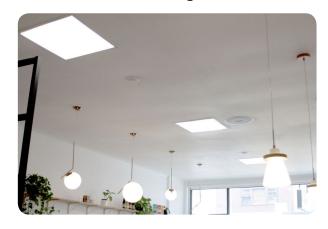

#### How do the lights look?

#### **Ceiling Mounted Lights**

Our lights clip to your ceiling, and only require a small cut-out so that their frame may fit!